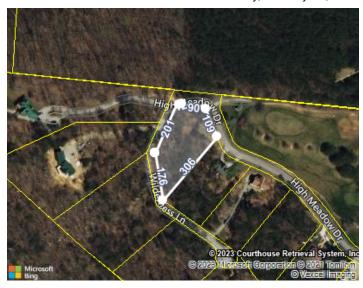

BRANDON RICHARDS THE PROPERTY COMPANY C 931-239-7337 O 559-9120 BrandonRichardsHomes1@gmail.com www.brandonrichardshomes.com

Wednesday, January 25, 2023

| LOCATION                   |                       |  |  |
|----------------------------|-----------------------|--|--|
| Property Address           | High Meadows Dr<br>TN |  |  |
| Subdivision                | High Meadows Estate   |  |  |
| County                     | Van Buren County, TN  |  |  |
| PROPERTY SUMMARY           |                       |  |  |
| Property Type              | Residential           |  |  |
| Land Use                   |                       |  |  |
| Improvement Type           |                       |  |  |
| Square Feet                |                       |  |  |
| GENERAL PARCEL INFORMATION |                       |  |  |
| Parcel ID/Tax ID           | 048G A 014.00         |  |  |
| Special Int                | 000                   |  |  |
| Alternate Parcel ID        |                       |  |  |
| Land Map                   | 048B                  |  |  |
| District/Ward              | 03                    |  |  |
| 2020 Census Trct/Blk       | 9250/2                |  |  |
| Assessor Roll Year         | 2022                  |  |  |

#### PROPERTY CHARACTERISTICS: LOT

| Land Use           |                        | Lot Dimensions  |        |  |
|--------------------|------------------------|-----------------|--------|--|
| Block/Lot          | /39                    | Lot Square Feet | 47,916 |  |
| Latitude/Longitude | 35.707422°/-85.370083° | Acreage         | 1.1    |  |

# LEGAL DESCRIPTION

| Subdivision | High Meadows Estate | Plat Book/Page | 1/111 |
|-------------|---------------------|----------------|-------|
| Block/Lot   | /39                 | District/Ward  | 03    |
| Description |                     |                |       |