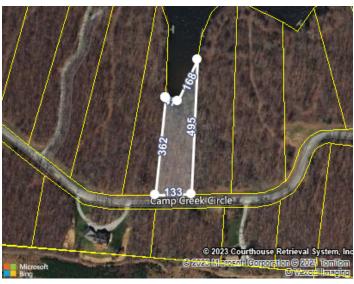

# Property Report for CAMP CREEK CIR, cont.

| 2022                             | \$30                   | 3.60            | \$303.60                      |
|----------------------------------|------------------------|-----------------|-------------------------------|
| 2021                             | \$30                   | 3.60            | \$303.60                      |
| 2019                             | \$58                   | 8.47            | \$588.47                      |
| 2018                             | \$4                    | 1.64            | \$491.64                      |
| 2017                             | \$4                    | 1.64            | \$491.64                      |
| 2016                             | \$4                    | 1.64            | \$491.64                      |
| 2015                             | \$4                    | 1.64            | \$491.64                      |
| 2014                             | \$60                   | 06.32           | \$606.32                      |
| 2013                             | \$60                   | 6.32            | \$606.32                      |
| MORTGAGE HISTORY                 |                        |                 |                               |
| No mortgages were found for thi  | s parcel.              |                 |                               |
| PROPERTY CHARACTER               |                        |                 |                               |
| No Buildings were found for this | parcel.                |                 |                               |
| PROPERTY CHARACTER               | ISTICS: EXTRA FEATURES |                 |                               |
| Feature                          | Size or Description    | Year Built      | Condition                     |
| Boat Dock                        | 30X6                   | 2007            | POOR                          |
| Common Area                      |                        |                 | SALVAGE                       |
| PROPERTY CHARACTER               | ISTICS: LOT            |                 |                               |
| Land Use                         |                        | Lot Dimensions  | WPP LLC MINERAL TRACT<br>46-7 |
| Block/Lot                        | /140                   | Lot Square Feet | 57,499                        |
| Latitude/Longitude               | 35.720630°/-85.307880° | Acreage         | 1.32                          |
| PROPERTY CHARACTER               | ISTICS: UTILITIES/AREA |                 |                               |
| Gas Source                       |                        | Road Type       | Paved                         |
| Electric Source                  |                        | Topography      | Rolling                       |
|                                  |                        |                 |                               |
| Water Source                     |                        | District Trend  | Stable                        |

## LEGAL DESCRIPTION

| Subdivision | Longbranch Lakes At Fcf              | Plat Book/Page | CAB1/246 |
|-------------|--------------------------------------|----------------|----------|
| Block/Lot   | /140                                 | District/Ward  | 03       |
| Description | The Homesites Of The Lakes Section 1 |                |          |